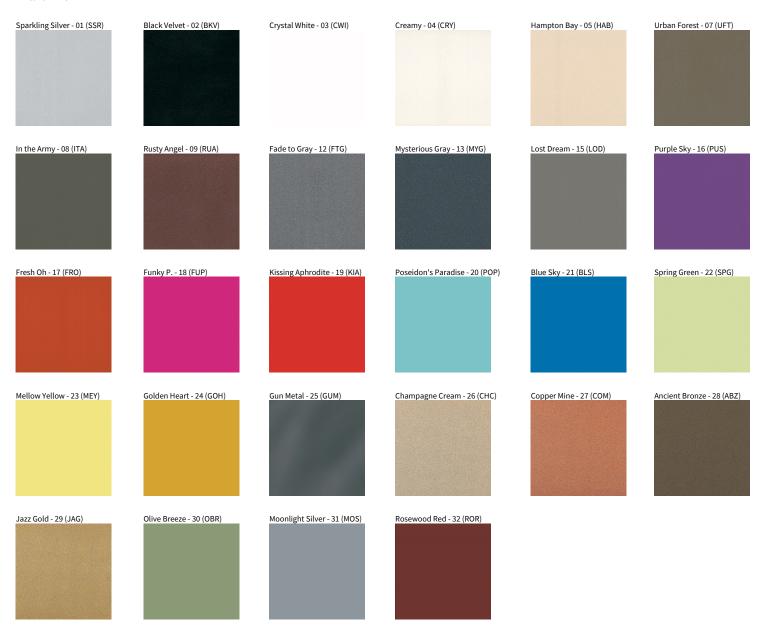

# **BIONIQ**

COLOR FINISH CHART

| PROJECT   |  |  |  |
|-----------|--|--|--|
| TYPE      |  |  |  |
| SPECIFIER |  |  |  |
| QUANTITY  |  |  |  |
| DATE      |  |  |  |

### **Fixture Finish**

**Digital:** Not all screens are calibrated the same, and therefore, colors will appear differently between screens. **Physical:** When texture is involved, there will be variations in color, character and tone within a product series and between product families.

**Gun Metal:** No Gun Metal finish is alike. It combines a mixture of transparent and black color particles which ensures a highly individual effect and no luminaire being identical. **Champagne Cream, Copper Mine, Ancient Bronze + Jazz Gold:** These finishes have slight fading from specific powder coating production. Each luminaire will slightly vary.