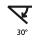

|
| Constant Current (MA): 350                                                        |
|                                                                                   |

### LED

Number of LEDs: 1 Color Temperature (°K): 2700 / 3000 / 3500 / 4000 Max. Delivered Lumen (lm): 850 / 950 / 1019 / 1040 Nominal Lumen (lm): 960 / 1070 / 1156 / 1180 CRI: >90 CRI Lamp Life (hrs): 50000

# OPTICAL

Reflector°: 10 Adjustability: Rotational 355°; Tilt 30°

### **RATINGS AND CERTIFICATIONS**

Certified By: Certified for North American Standards

IP rating: IP20

Zaneen Group Inc. © 2024, T 1800-388-3382, F 416-247-9319, www.zaneen.com

| PROJECT   |  |  |
|-----------|--|--|
| ТҮРЕ      |  |  |
| SPECIFIER |  |  |
| QUANTITY  |  |  |
| DATE      |  |  |
|           |  |  |



















A35359-

| PROJECT   |  |  |
|-----------|--|--|
| ТҮРЕ      |  |  |
| SPECIFIER |  |  |
| QUANTITY  |  |  |
| DATE      |  |  |







| A35550- | - |
|---------|---|
|         |   |

base number

(Diamond)

Options

1.To build a product code in our configurator select the specify button on the base model # product page

2. To build a manual product code on this datasheet choose from the options listed below in blue font and add the suffix to the base model #

#### **GENERAL**

| Series: Bioniq                      |  |
|-------------------------------------|--|
| Subseries: Bioniq Square Adjustable |  |
| Brand: Prolicht                     |  |
| Division: Architectural             |  |
| Mounting Type: Recessed             |  |
| Mounting Location: Ceiling          |  |
| Sub