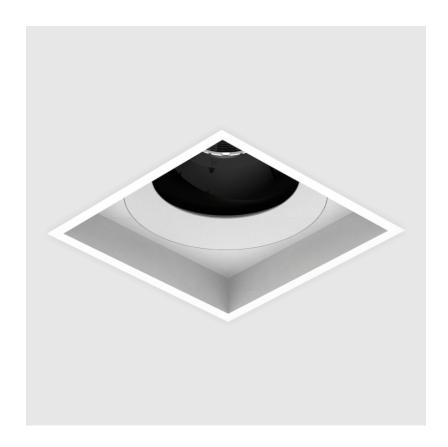

### **GENERAL**

| Series: Bioniq                      |  |
|-------------------------------------|--|
| Subseries: Bioniq Square Adjustable |  |
| Brand: Prolicht                     |  |
| Division: Architectural             |  |
| Mounting Type: Recessed             |  |
| Mounting Location: Ceiling          |  |
| Subcategory: Downlight              |  |

| Mounting Type: Recessed                                                                                                                           |
|---------------------------------------------------------------------------------------------------------------------------------------------------|
| Mounting Location: Ceiling                                                                                                                        |
| Subcategory: Downlight                                                                                                                            |
| PHYSICAL                                                                                                                                          |
| Shape: Square                                                                                                                                     |
| Length (mm): 119                                                                                                                                  |
| Length (in): 4 11/ <sub>16</sub>                                                                                                                  |
| Width (mm): 119                                                                                                                                   |
| Width (in): 4 11/16                                                                                                                               |
| Depth (mm): 132                                                                                                                                   |
| Depth (in): 5 <sup>3</sup> / <sub>16</sub>                                                                                                        |
| Ceiling Thickness (mm): 10 / 12.5 / 15                                                                                                            |
| Ceiling Thickness (in): 3/8 or 1/2 or 9/16                                                                                                        |
| Min. Recessing Depth (mm): 150                                                                                                                    |
| Min. Recessing Depth (in): 5 1/8                                                                                                                  |
| Light Distribution: Adjustable / Downlight                                                                                                        |
| Weight (kg): 0.542                                                                                                                                |
| Weight (lbs): 1.2                                                                                                                                 |
| Fixture Finish: SSR / BKV / CWI / CRY / HAB / UFT / ITA / RUA / FTG / MYG LOD / PUS / FRO / FUP / KIA / POP / BLS / SPG / MEY / GOH / GUM / CHC / |
|                                                                                                                                                   |