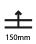

| Mounting Type: Recessed                                                                                                                           |
|---------------------------------------------------------------------------------------------------------------------------------------------------|
| Mounting Location: Ceiling                                                                                                                        |
| Subcategory: Downlight                                                                                                                            |
| PHYSICAL                                                                                                                                          |
| Shape: Square                                                                                                                                     |
| Length (mm): 119                                                                                                                                  |
| Length (in): 4 11/ <sub>16</sub>                                                                                                                  |
| Width (mm): 119                                                                                                                                   |
| Width (in): 4 11/16                                                                                                                               |
| Depth (mm): 132                                                                                                                                   |
| Depth (in): 5 <sup>3</sup> / <sub>16</sub>                                                                                                        |
| Ceiling Thickness (mm): 10 / 12.5 / 15                                                                                                            |
| Ceiling Thickness (in): 3/8 or 1/2 or 9/16                                                                                                        |
| Min. Recessing Depth (mm): 150                                                                                                                    |
| Min. Recessing Depth (in): 5 1/8                                                                                                                  |
| Light Distribution: Adjustable / Downlight                                                                                                        |
| Weight (kg): 0.542                                                                                                                                |
| Weight (lbs): 1.2                                                                                                                                 |
| Fixture Finish: SSR / BKV / CWI / CRY / HAB / UFT / ITA / RUA / FTG / MYG LOD / PUS / FRO / FUP / KIA / POP / BLS / SPG / MEY / GOH / GUM / CHC / |
|                                                                                                                                                   |

| Mounting Type: Recessed  Mounting Location: Ceiling  Subcategory: Downlight  PHYSICAL  Shape: Square  Length (mm): 119  Length (in): 4 11/16  Width (mm): 119  Width (in): 4 11/16  Depth (in): 3 11/16  Depth (in): 5 1/16  Min. Recessing Depth (mm): 150  Min. Recessing Depth (in): 5 1/16  Light Distribution: Adjustable / Downlight  Weight (kg): 0.544  Weight (lbs): 1.2  Fixture Finis SSR / BKV / CWI / CRY / HAB / UFT / ITA / RUA / FTG / MYG / IND / CRY / HAB / UFT / ITA / RUA / FTG / MYG / IND / CRY / HAB / UFT / ITA / RUA / FTG / MYG / IND / CRY / HAB / UFT / ITA / RUA / FTG / MYG / IND / CRY / HAB / UFT / ITA / RUA / FTG / MYG / IND / CRY / HAB / UFT / ITA / RUA / FTG / MYG / IND / CRY / | Division. Architecturat                                                                                                                             |
|--------------------------------------------------------------------------------------------------------------------------------------------------------------------------------------------------------------------------------------------------------------------------------------------------------------------------------------------------------------------------------------------------------------------------------------------------------------------------------------------------------------------------------------------------------------------------------------------------------------------------------------------------------------------------------------------------------------------------------------------------------------------------------------------------------------------------------------------------------------------------------------------------------------------------------------------------------------------------------------------------------------------------------------------------------------------------------------------------------------------------------------------------------------------------------------------------------------------------------------------------------------------------------------------------------------------------------------------------------------------------------------------------------------------------------------------------------------------------------------------------------------------------------------------------------------------------------------------------------------------------------------------------------------------------------------------------------------------------------------------------------------------------------------------------------------------------------------------------------------------------------------------------------------------------------------------------------------------------------------------------------------------------------------------------------------------------------------------------------------------------------|-----------------------------------------------------------------------------------------------------------------------------------------------------|
| Subcategory: Downlight  PHYSICAL  Shape: Square  Length (mm): 119  Length (in): $4^{11}/_{16}$ Width (mm): 119  Width (in): $4^{11}/_{16}$ Depth (mm): 132  Depth (in): $5^{11}/_{16}$ Min. Recessing Depth (mm): 150  Min. Recessing Depth (in): $5^{11}/_{16}$ Light Distribution: Adjustable / Downlight  Weight (kg): 0.544  Weight (lbs): 1.2  Fixture Finish: SSR / BKV / CWI / CRY / HAB / UFT / ITA / RUA / FTG / MYG /                                                                                                                                                                                                                                                                                                                                                                                                                                                                                                                                                                                                                                                                                                                                                                                                                                                                                                                                                                                                                                                                                                                                                                                                                                                                                                                                                                                                                                                                                                                                                                                                                                                                                                | Mounting Type: Recessed                                                                                                                             |
| PHYSICAL Shape: Square Length (mm): 119 Length (in): $4^{11}/_{16}$ Width (mm): 119 Width (in): $4^{11}/_{16}$ Depth (mm): 132 Depth (in): $5^{3}/_{16}$ Min. Recessing Depth (mm): 150 Min. Recessing Depth (in): $5^{3}/_{8}$ Light Distribution: Adjustable / Downlight Weight (kg): 0.544 Weight (lbs): 1.2 Fixture Finish: SSR / BKV / CWI / CRY / HAB / UFT / ITA / RUA / FTG / MYG /                                                                                                                                                                                                                                                                                                                                                                                                                                                                                                                                                                                                                                                                                                                                                                                                                                                                                                                                                                                                                                                                                                                                                                                                                                                                                                                                                                                                                                                                                                                                                                                                                                                                                                                                    | Mounting Location: Ceiling                                                                                                                          |
| Shape: Square  Length (mm): 119  Length (in): $4^{11}/_{16}$ Width (mm): 119  Width (in): $4^{11}/_{16}$ Depth (mm): 132  Depth (in): $5^{3}/_{16}$ Min. Recessing Depth (mm): 150  Min. Recessing Depth (in): $5^{7}/_{8}$ Light Distribution: Adjustable / Downlight  Weight (kg): 0.544  Weight (lbs): 1.2  Fixture Finish: SSR / BKV / CWI / CRY / HAB / UFT / ITA / RUA / FTG / MYG /                                                                                                                                                                                                                                                                                                                                                                                                                                                                                                                                                                                                                                                                                                                                                                                                                                                                                                                                                                                                                                                                                                                                                                                                                                                                                                                                                                                                                                                                                                                                                                                                                                                                                                                                     | Subcategory: Downlight                                                                                                                              |
| Length (mm): 119 Length (in): $4^{11}/_{16}$ Width (mm): 119 Width (in): $4^{11}/_{16}$ Depth (mm): 132 Depth (in): $5^{3}/_{16}$ Min. Recessing Depth (mm): 150 Min. Recessing Depth (in): $5^{7}/_{8}$ Light Distribution: Adjustable / Downlight Weight (kg): 0.544 Weight (lbs): 1.2 Fixture Finish: SSR / BKV / CWI / CRY / HAB / UFT / ITA / RUA / FTG / MYG /                                                                                                                                                                                                                                                                                                                                                                                                                                                                                                                                                                                                                                                                                                                                                                                                                                                                                                                                                                                                                                                                                                                                                                                                                                                                                                                                                                                                                                                                                                                                                                                                                                                                                                                                                           | PHYSICAL                                                                                                                                            |
| Length (in): 4 $^{11}$ / $_{16}$ Width (mm): 119 Width (in): 4 $^{11}$ / $_{16}$ Depth (mm): 132 Depth (in): 5 $^{3}$ / $_{16}$ Min. Recessing Depth (imm): 150 Min. Recessing Depth (in): 5 $^{7}$ / $_{8}$ Light Distribution: Adjustable / Downlight Weight (kg): 0.544 Weight (lbs): 1.2 Fixture Finish: SSR / BKV / CWI / CRY / HAB / UFT / ITA / RUA / FTG / MYG /                                                                                                                                                                                                                                                                                                                                                                                                                                                                                                                                                                                                                                                                                                                                                                                                                                                                                                                                                                                                                                                                                                                                                                                                                                                                                                                                                                                                                                                                                                                                                                                                                                                                                                                                                       | Shape: Square                                                                                                                                       |
| Width (mm): 119 Width (in): 4 <sup>11</sup> / <sub>16</sub> Depth (mm): 132 Depth (in): 5 <sup>3</sup> / <sub>16</sub> Min. Recessing Depth (mm): 150 Min. Recessing Depth (in): 5 <sup>7</sup> / <sub>8</sub> Light Distribution: Adjustable / Downlight Weight (kg): 0.544 Weight (lbs): 1.2 Fixture Finish: SSR / BKV / CWI / CRY / HAB / UFT / ITA / RUA / FTG / MYG /                                                                                                                                                                                                                                                                                                                                                                                                                                                                                                                                                                                                                                                                                                                                                                                                                                                                                                                                                                                                                                                                                                                                                                                                                                                                                                                                                                                                                                                                                                                                                                                                                                                                                                                                                     | Length (mm): 119                                                                                                                                    |
| Width (in): $4^{11}\!\!/_{16}$ Depth (mm): 132 Depth (in): $5^{3}\!\!/_{16}$ Min. Recessing Depth (in): $5^{7}\!\!/_{6}$ Light Distribution: Adjustable / Downlight Weight (kg): 0.544 Weight (lbs): 1.2 Fixture Finish: SSR / BKV / CWI / CRY / HAB / UFT / ITA / RUA / FTG / MYG /                                                                                                                                                                                                                                                                                                                                                                                                                                                                                                                                                                                                                                                                                                                                                                                                                                                                                                                                                                                                                                                                                                                                                                                                                                                                                                                                                                                                                                                                                                                                                                                                                                                                                                                                                                                                                                           | Length (in): 4 11/16                                                                                                                                |
| Depth (mm): 132  Depth (in): 5 $\frac{3}{16}$ Min. Recessing Depth (in): 5 $\frac{7}{6}$ Min. Recessing Depth (in): 5 $\frac{7}{6}$ Light Distribution: Adjustable / Downlight  Weight (kg): 0.544  Weight (lbs): 1.2  Fixture Finish: SSR / BKV / CWI / CRY / HAB / UFT / ITA / RUA / FTG / MYG /                                                                                                                                                                                                                                                                                                                                                                                                                                                                                                                                                                                                                                                                                                                                                                                                                                                                                                                                                                                                                                                                                                                                                                                                                                                                                                                                                                                                                                                                                                                                                                                                                                                                                                                                                                                                                             | Width (mm): 119                                                                                                                                     |
| Depth (in): 5 $\frac{7}{16}$ Min. Recessing Depth (mm): 150 Min. Recessing Depth (in): 5 $\frac{7}{8}$ Light Distribution: Adjustable / Downlight Weight (kg): 0.544 Weight (lbs): 1.2 Fixture Finish: SSR / BKV / CWI / CRY / HAB / UFT / ITA / RUA / FTG / MYG /                                                                                                                                                                                                                                                                                                                                                                                                                                                                                                                                                                                                                                                                                                                                                                                                                                                                                                                                                                                                                                                                                                                                                                                                                                                                                                                                                                                                                                                                                                                                                                                                                                                                                                                                                                                                                                                             | Width (in): 4 11/16                                                                                                                                 |
| Min. Recessing Depth (mm): 150 Min. Recessing Depth (in): 5 $\frac{7}{8}$ Light Distribution: Adjustable / Downlight Weight (kg): 0.544 Weight (lbs): 1.2 Fixture Finish: SSR / BKV / CWI / CRY / HAB / UFT / ITA / RUA / FTG / MYG /                                                                                                                                                                                                                                                                                                                                                                                                                                                                                                                                                                                                                                                                                                                                                                                                                                                                                                                                                                                                                                                                                                                                                                                                                                                                                                                                                                                                                                                                                                                                                                                                                                                                                                                                                                                                                                                                                          | Depth (mm): 132                                                                                                                                     |
| Min. Recessing Depth (in): 5 \(^7\)_8 Light Distribution: Adjustable / Downlight Weight (kg): 0.544 Weight (lbs): 1.2 Fixture Finish: SSR / BKV / CWI / CRY / HAB / UFT / ITA / RUA / FTG / MYG /                                                                                                                                                                                                                                                                                                                                                                                                                                                                                                                                                                                                                                                                                                                                                                                                                                                                                                                                                                                                                                                                                                                                                                                                                                                                                                                                                                                                                                                                                                                                                                                                                                                                                                                                                                                                                                                                                                                              | Depth (in): 5 <sup>3</sup> / <sub>16</sub>                                                                                                          |
| Light Distribution: Adjustable / Downlight Weight (kg): 0.544 Weight (lbs): 1.2 Fixture Finish: SSR / BKV / CWI / CRY / HAB / UFT / ITA / RUA / FTG / MYG /                                                                                                                                                                                                                                                                                                                                                                                                                                                                                                                                                                                                                                                                                                                                                                                                                                                                                                                                                                                                                                                                                                                                                                                                                                                                                                                                                                                                                                                                                                                                                                                                                                                                                                                                                                                                                                                                                                                                                                    | Min. Recessing Depth (mm): 150                                                                                                                      |
| Weight (kg): 0.544 Weight (lbs): 1.2 Fixture Finish: SSR / BKV / CWI / CRY / HAB / UFT / ITA / RUA / FTG / MYG /                                                                                                                                                                                                                                                                                                                                                                                                                                                                                                                                                                                                                                                                                                                                                                                                                                                                                                                                                                                                                                                                                                                                                                                                                                                                                                                                                                                                                                                                                                                                                                                                                                                                                                                                                                                                                                                                                                                                                                                                               | Min. Recessing Depth (in): 5 1/8                                                                                                                    |
| Weight (lbs): 1.2 Fixture Finish: SSR / BKV / CWI / CRY / HAB / UFT / ITA / RUA / FTG / MYG /                                                                                                                                                                                                                                                                                                                                                                                                                                                                                                                                                                                                                                                                                                                                                                                                                                                                                                                                                                                                                                                                                                                                                                                                                                                                                                                                                                                                                                                                                                                                                                                                                                                                                                                                                                                                                                                                                                                                                                                                                                  | Light Distribution: Adjustable / Downlight                                                                                                          |
| Fixture Finish: SSR / BKV / CWI / CRY / HAB / UFT / ITA / RUA / FTG / MYG /                                                                                                                                                                                                                                                                                                                                                                                                                                                                                                                                                                                                                                                                                                                                                                                                                                                                                                                                                                                                                                                                                                                                                                                                                                                                                                                                                                                                                                                                                                                                                                                                                                                                                                                                                                                                                                                                                                                                                                                                                                                    | Weight (kg): 0.544                                                                                                                                  |
|                                                                                                                                                                                                                                                                                                                                                                                                                                                                                                                                                                                                                                                                                                                                                                                                                                                                                                                                                                                                                                                                                                                                                                                                                                                                                                                                                                                                                                                                                                                                                                                                                                                                                                                                                                                                                                                                                                                                                                                                                                                                                                                                | Weight (lbs): 1.2                                                                                                                                   |
| LOD/POS/PRO/POP/RIA/POP/BLS/SPG/MET/GOH/GOM/CHC/                                                                                                                                                                                                                                                                                                                                                                                                                                                                                                                                                                                                                                                                                                                                                                                                                                                                                                                                                                                                                                                                                                                                                                                                                                                                                                                                                                                                                                                                                                                                                                                                                                                                                                                                                                                                                                                                                                                                                                                                                                                                               | Fixture Finish: SSR / BKV / CWI / CRY / HAB / UFT / ITA / RUA / FTG / MYG / LOD / PUS / FRO / FUP / KIA / POP / BLS / SPG / MEY / GOH / GUM / CHC / |