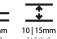

| Mounting Type: Recessed                                                                                                                           |
|---------------------------------------------------------------------------------------------------------------------------------------------------|
| Mounting Location: Ceiling                                                                                                                        |
| Subcategory: Downlight                                                                                                                            |
| PHYSICAL                                                                                                                                          |
| Shape: Square                                                                                                                                     |
| Length (mm): 119                                                                                                                                  |
| Length (in): 4 11/ <sub>16</sub>                                                                                                                  |
| Width (mm): 119                                                                                                                                   |
| Width (in): 4 11/16                                                                                                                               |
| Depth (mm): 132                                                                                                                                   |
| Depth (in): 5 <sup>3</sup> / <sub>16</sub>                                                                                                        |
| Ceiling Thickness (mm): 10 / 12.5 / 15                                                                                                            |
| Ceiling Thickness (in): 3/8 or 1/2 or 9/16                                                                                                        |
| Min. Recessing Depth (mm): 150                                                                                                                    |
| Min. Recessing Depth (in): 5 1/8                                                                                                                  |
| Light Distribution: Adjustable / Downlight                                                                                                        |
| Weight (kg): 0.542                                                                                                                                |
| Weight (lbs): 1.2                                                                                                                                 |
| Fixture Finish: SSR / BKV / CWI / CRY / HAB / UFT / ITA / RUA / FTG / MYG LOD / PUS / FRO / FUP / KIA / POP / BLS / SPG / MEY / GOH / GUM / CHC / |
|                                                                                                                                                   |