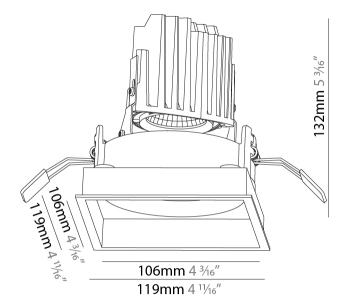

| Mounting Type: Recessed                                                                                                                           |
|---------------------------------------------------------------------------------------------------------------------------------------------------|
| Mounting Location: Ceiling                                                                                                                        |
| Subcategory: Downlight                                                                                                                            |
| PHYSICAL                                                                                                                                          |
| Shape: Square                                                                                                                                     |
| Length (mm): 119                                                                                                                                  |
| Length (in): 4 11/ <sub>16</sub>                                                                                                                  |
| Width (mm): 119                                                                                                                                   |
| Width (in): 4 11/16                                                                                                                               |
| Depth (mm): 132                                                                                                                                   |
| Depth (in): 5 <sup>3</sup> / <sub>16</sub>                                                                                                        |
| Ceiling Thickness (mm): 10 / 12.5 / 15                                                                                                            |
| Ceiling Thickness (in): 3/8 or 1/2 or 9/16                                                                                                        |
| Min. Recessing Depth (mm): 150                                                                                                                    |
| Min. Recessing Depth (in): 5 1/8                                                                                                                  |
| Light Distribution: Adjustable / Downlight                                                                                                        |
| Weight (kg): 0.542                                                                                                                                |
| Weight (lbs): 1.2                                                                                                                                 |
| Fixture Finish: SSR / BKV / CWI / CRY / HAB / UFT / ITA / RUA / FTG / MYG LOD / PUS / FRO / FUP / KIA / POP / BLS / SPG / MEY / GOH / GUM / CHC / |
|                                                                                                                                                   |

### **ELECTRICAL**

COM / ABZ / JAG / OBR / MOS / ROR Fixture Material: Aluminum Die Cast

Cut-out Measurements: 114mm / 4 1/2" x 114mm / 4 1/2"

| Lamp Type: LED                                                                    |
|-----------------------------------------------------------------------------------|
| Input Wattage (W): 16.5                                                           |
| Total Output Wattage (W): 14                                                      |
| Dimming: Tri-Mode (Non-Dimming and Phase Dimming (120Vac only) and 0-10V Dimming) |
| Driver Included: No                                                               |
| Driver Location: Recessed Housing                                                 |
| Driver Type: Constant Current - Universal                                         |
| Driver Class: Class 2                                                             |
| Housing: See components                                                           |
| Input Voltage (V): 120 - 277                                                      |
| Constant Current (MA): 500                                                        |
| IFD                                                                               |