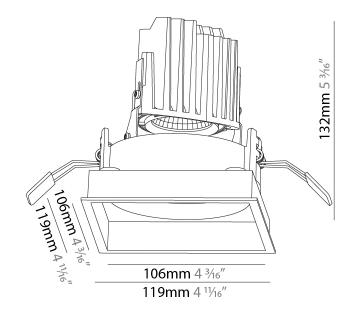

| Mounting Type: Recessed                                                                                                                           |
|---------------------------------------------------------------------------------------------------------------------------------------------------|
| Mounting Location: Ceiling                                                                                                                        |
| Subcategory: Downlight                                                                                                                            |
| PHYSICAL                                                                                                                                          |
| Shape: Square                                                                                                                                     |
| Length (mm): 119                                                                                                                                  |
| Length (in): 4 11/ <sub>16</sub>                                                                                                                  |
| Width (mm): 119                                                                                                                                   |
| Width (in): 4 11/16                                                                                                                               |
| Depth (mm): 132                                                                                                                                   |
| Depth (in): 5 <sup>3</sup> / <sub>16</sub>                                                                                                        |
| Ceiling Thickness (mm): 10 / 12.5 / 15                                                                                                            |
| Ceiling Thickness (in): 3/8 or 1/2 or 9/16                                                                                                        |
| Min. Recessing Depth (mm): 150                                                                                                                    |
| Min. Recessing Depth (in): 5 1/8                                                                                                                  |
| Light Distribution: Adjustable / Downlight                                                                                                        |
| Weight (kg): 0.542                                                                                                                                |
| Weight (lbs): 1.2                                                                                                                                 |
| Fixture Finish: SSR / BKV / CWI / CRY / HAB / UFT / ITA / RUA / FTG / MYG LOD / PUS / FRO / FUP / KIA / POP / BLS / SPG / MEY / GOH / GUM / CHC / |
|                                                                                                                                                   |

### **ELECTRICAL**

COM / ABZ / JAG / OBR / MOS / ROR Fixture Material: Aluminum Die Cast

Cut-out Measurements: 114mm / 4 1/2" x 114mm / 4 1/2"

| Lamp Type: LED                                                                    |
|-----------------------------------------------------------------------------------|
| Input Wattage (W): 16.5                                                           |
| Total Output Wattage (W): 14                                                      |
| Dimming: Tri-Mode (Non-Dimming and Phase Dimming (120Vac only) and 0-10V Dimming) |
| Driver Included: No                                                               |
| Driver Location: Recessed Housing                                                 |
| Driver Type: Constant Current - Universal                                         |
| Driver Class: Class 2                                                             |
| Housing: See components                                                           |
| Input Voltage (V): 120 - 277                                                      |
| Constant Current (MA): 500                                                        |
| IFD                                                                               |