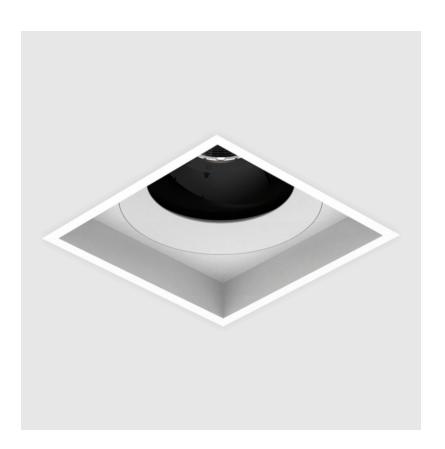

### **GENERAL**

| Series: Bioniq                      |  |
|-------------------------------------|--|
| Subseries: Bioniq Square Adjustable |  |
| Brand: Prolicht                     |  |
| Division: Architectural             |  |
| Mounting Type: Recessed             |  |
| Mounting Location: Ceiling          |  |
| Subcategory: Downlight              |  |

| Mounting Type: Recessed                                                                                                                           |
|---------------------------------------------------------------------------------------------------------------------------------------------------|
| Mounting Location: Ceiling                                                                                                                        |
| Subcategory: Downlight                                                                                                                            |
| PHYSICAL                                                                                                                                          |
| Shape: Square                                                                                                                                     |
| Length (mm): 119                                                                                                                                  |
| Length (in): 4 11/ <sub>16</sub>                                                                                                                  |
| Width (mm): 119                                                                                                                                   |
| Width (in): 4 11/16                                                                                                                               |
| Depth (mm): 132                                                                                                                                   |
| Depth (in): 5 <sup>3</sup> / <sub>16</sub>                                                                                                        |
| Ceiling Thickness (mm): 10 / 12.5 / 15                                                                                                            |
| Ceiling Thickness (in): 3/8 or 1/2 or 9/16                                                                                                        |
| Min. Recessing Depth (mm): 150                                                                                                                    |
| Min. Recessing Depth (in): 5 1/8                                                                                                                  |
| Light Distribution: Adjustable / Downlight                                                                                                        |
| Weight (kg): 0.542                                                                                                                                |
| Weight (lbs): 1.2                                                                                                                                 |
| Fixture Finish: SSR / BKV / CWI / CRY / HAB / UFT / ITA / RUA / FTG / MYG LOD / PUS / FRO / FUP / KIA / POP / BLS / SPG / MEY / GOH / GUM / CHC / |
|                                                                                                                                                   |