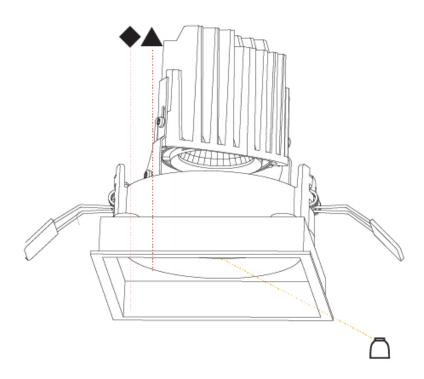

| A35356      | -           | -         | -          | -         |   |
|-------------|-------------|-----------|------------|-----------|---|
| base number | Color       | Finishes  | Finishes   | Reflector | - |
|             | Temperature | (Diamond) | (Triangle) | Ontions   |   |

1.To build a product code in our configurator select the specify button on the base model # product page

2. To build a manual product code on this datasheet choose from the options listed below in blue font and add the suffix to the base model #