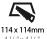

### **ELECTRICAL**

COM / ABZ / JAG / OBR / MOS / ROR Fixture Material: Aluminum Die Cast

Cut-out Measurements: 114mm / 4 1/2" x 114mm / 4 1/2"

| Lamp Type: LED                                                                    |
|-----------------------------------------------------------------------------------|
| Input Wattage (W): 16.5                                                           |
| Total Output Wattage (W): 14                                                      |
| Dimming: Tri-Mode (Non-Dimming and Phase Dimming (120Vac only) and 0-10V Dimming) |
| Driver Included: No                                                               |
| Driver Location: Recessed Housing                                                 |
| Driver Type: Constant Current - Universal                                         |
| Driver Class: Class 2                                                             |
| Housing: See components                                                           |
| Input Voltage (V): 120 - 277                                                      |
| Constant Current (MA): 500                                                        |
| IFD                                                                               |

COM / ABZ / JAG / OBR / MOS / ROR Fixture Material: Aluminum Die Cast

Cut-out Measurements: 114mm / 4 1/2" x 114mm / 4 1/2"