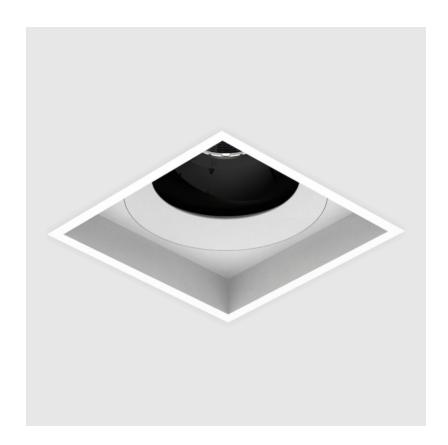

### **GENERAL**

| Series: Bioniq                      |  |
|-------------------------------------|--|
| Subseries: Bioniq Square Adjustable |  |
| Brand: Prolicht                     |  |
| Division: Architectural             |  |
| Mounting Type: Recessed             |  |
| Mounting Location: Ceiling          |  |
| Subcategory: Downlight              |  |

| Mounting Type: Recessed                                                                                                                           |
|---------------------------------------------------------------------------------------------------------------------------------------------------|
| Mounting Location: Ceiling                                                                                                                        |
| Subcategory: Downlight                                                                                                                            |
| PHYSICAL                                                                                                                                          |
| Shape: Square                                                                                                                                     |
| Length (mm): 119                                                                                                                                  |
| Length (in): 4 11/ <sub>16</sub>                                                                                                                  |
| Width (mm): 119                                                                                                                                   |
| Width (in): 4 11/16                                                                                                                               |
| Depth (mm): 132                                                                                                                                   |
| Depth (in): 5 <sup>3</sup> / <sub>16</sub>                                                                                                        |
| Ceiling Thickness (mm): 10 / 12.5 / 15                                                                                                            |
| Ceiling Thickness (in): 3/8 or 1/2 or 9/16                                                                                                        |
| Min. Recessing Depth (mm): 150                                                                                                                    |
| Min. Recessing Depth (in): 5 1/8                                                                                                                  |
| Light Distribution: Adjustable / Downlight                                                                                                        |
| Weight (kg): 0.542                                                                                                                                |
| Weight (lbs): 1.2                                                                                                                                 |
| Fixture Finish: SSR / BKV / CWI / CRY / HAB / UFT / ITA / RUA / FTG / MYG LOD / PUS / FRO / FUP / KIA / POP / BLS / SPG / MEY / GOH / GUM / CHC / |
|                                                                                                                                                   |

### **ELECTRICAL**

COM / ABZ / JAG / OBR / MOS / ROR Fixture Material: Aluminum Die Cast

Cut-out Measurements: 114mm / 4 1/2" x 114mm / 4 1/2"

| Lamp Type: LED                                                                    |
|-----------------------------------------------------------------------------------|
| Input Wattage (W): 16.5                                                           |
| Total Output Wattage (W): 14                                                      |
| Dimming: Tri-Mode (Non-Dimming and Phase Dimming (120Vac only) and 0-10V Dimming) |
| Driver Included: No                                                               |
| Driver Location: Recessed Housing                                                 |
| Driver Type: Constant Current - Universal                                         |
| Driver Class: Class 2                                                             |
| Housing: See components                                                           |
| Input Voltage (V): 120 - 277                                                      |
| Constant Current (MA): 500                                                        |
| IFD                                                                               |