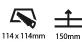

### **ELECTRICAL**

COM / ABZ / JAG / OBR / MOS / ROR Fixture Material: Aluminum Die Cast

Cut-out Measurements: 114mm / 4 1/2" x 114mm / 4 1/2"

| Lamp Type: LED                                                                    |
|-----------------------------------------------------------------------------------|
| Input Wattage (W): 16.5                                                           |
| Total Output Wattage (W): 14                                                      |
| Dimming: Tri-Mode (Non-Dimming and Phase Dimming (120Vac only) and 0-10V Dimming) |
| Driver Included: No                                                               |
| Driver Location: Recessed Housing                                                 |
| Driver Type: Constant Current - Universal                                         |
| Driver Class: Class 2                                                             |
| Housing: See components                                                           |
| Input Voltage (V): 120 - 277                                                      |
| Constant Current (MA): 500                                                        |
| IFD                                                                               |