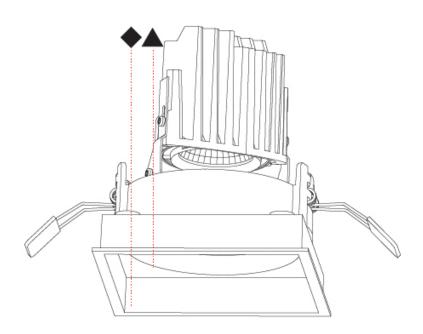

# **LEGEND**

|                       |                                                              |          |                                                              |                  | special LED (upon request) PGB_PGBW_tunable                                                    |
|-----------------------|--------------------------------------------------------------|----------|--------------------------------------------------------------|------------------|------------------------------------------------------------------------------------------------|
| <u></u>               | floor-mounted                                                | ¥        | pivotable                                                    | ⊛                | special LED (upon request) RGB, RGBW, tunable,<br>gold+, meat+, art+, fashion+                 |
| 7                     | wall and ceiling: recessed and surface mounted               | C        | rotating                                                     | 0                | warm dim / natural dimming LED                                                                 |
| $\overline{\uparrow}$ | ceiling-mounted and wall-mounted                             | Œ        | illuminate tilted                                            | 0                | rechargeable battery powered                                                                   |
| $\rightarrow$         | wall-mounted                                                 | I        | color of suspension cable                                    |                  | fixture with natural vivid LED (upon request)                                                  |
| Y                     | omni-directional light distribution                          | 1        | length of suspension cable                                   | CRI              | color rendering index                                                                          |
| $\dot{\Delta}$        | direct light distribution                                    |          | reflector degree selection                                   | (K)              | color temperature                                                                              |
| X                     | direct/indirect light distribution                           | s s      | super spot                                                   | LM               | lumen (luminous flux)                                                                          |
| Y                     | indirect light distribution                                  | *        | lens                                                         | ₩                | efficacy (lumens per watt)                                                                     |
|                       | asymmetric light distribution                                | 8        | lens pack                                                    | UGR              | Unified Glare Rating (UGR) range from 5-40                                                     |
|                       | aura light distribution                                      | 0        | shine ring                                                   | *                | marine grade (AISI 316 stainless steel)                                                        |
| R                     | round wall or ceiling cut-out                                | 0        | integrated shine ring with diffuser                          | <b>3</b>         | walk on                                                                                        |
| Z)                    | square wall or ceiling cut-out                               |          | free individual colors 01-29                                 | <b>②</b>         | drive on                                                                                       |
| 4                     | the supplied jig specifies the cutout dimensions             | Ĉ        | individual colors: 00 (free of charge), 01-25 (extra charge) | DSC              | Dark Sky Compliance                                                                            |
| <b>□</b> ←,→          | minimum distance (meters) lamp - object                      | <b>♦</b> | luminaire part to be colored (F1)                            | Ġ                | Americans with Disabilities Act (less than 4" off the wall located between 27"-84" from floor) |
| $\hat{\pm}$           | recessed depth                                               |          | luminaire part to be colored (F2)                            |                  | lamp protected against explosion                                                               |
| <u></u>               | ceiling thickness in mm                                      | •        | luminaire part to be colored (F3)                            |                  | blown glass using traditional methods by master glass blower                                   |
| 1                     | ceiling thickness selection                                  |          | luminaire part to be colored (F4)                            | <b>●</b> ®       | acoustic material                                                                              |
|                       | dimmable DP (phase), DV (0-10V), DD (dali), DS (step-dim)    | •        | luminaire part to be colored (F5)                            |                  | protection class I, protection insulation                                                      |
| C. CO                 | included or excluded LED driver/transformer/<br>control gear | •        | color of 3-circuit adaptor                                   |                  | protection class II, protection insulation                                                     |
| 8                     | separately switchable                                        | $\odot$  | indirect diffuser                                            | . <b>.</b>       | ETL Certified to UL and CSA Standards                                                          |
| <b>9</b>              | sensor                                                       | 0        | direct diffuser                                              | շ (Մ <u>)</u> սո | UL Certified to UL and CSA Standards                                                           |
|                       | remote control                                               | (1)      | ball-proof (upon request)                                    | <b>®</b> :       | CSA Certified to UL and CSA Standards                                                          |
| 9                     | available upon request                                       | O        | accessory                                                    | <b>②</b>         | Certified for North American Standards                                                         |