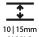

| Mounting Type: Recessed                                                                                                                           |
|---------------------------------------------------------------------------------------------------------------------------------------------------|
| Mounting Location: Ceiling                                                                                                                        |
| Subcategory: Downlight                                                                                                                            |
| PHYSICAL                                                                                                                                          |
| Shape: Square                                                                                                                                     |
| Length (mm): 119                                                                                                                                  |
| Length (in): 4 11/ <sub>16</sub>                                                                                                                  |
| Width (mm): 119                                                                                                                                   |
| Width (in): 4 11/16                                                                                                                               |
| Depth (mm): 132                                                                                                                                   |
| Depth (in): 5 <sup>3</sup> / <sub>16</sub>                                                                                                        |
| Ceiling Thickness (mm): 10 / 12.5 / 15                                                                                                            |
| Ceiling Thickness (in): 3/8 or 1/2 or 9/16                                                                                                        |
| Min. Recessing Depth (mm): 150                                                                                                                    |
| Min. Recessing Depth (in): 5 1/8                                                                                                                  |
| Light Distribution: Adjustable / Downlight                                                                                                        |
| Weight (kg): 0.542                                                                                                                                |
| Weight (lbs): 1.2                                                                                                                                 |
| Fixture Finish: SSR / BKV / CWI / CRY / HAB / UFT / ITA / RUA / FTG / MYG LOD / PUS / FRO / FUP / KIA / POP / BLS / SPG / MEY / GOH / GUM / CHC / |
|                                                                                                                                                   |

| Division. Architecturat                                                                                                                             |
|-----------------------------------------------------------------------------------------------------------------------------------------------------|
| Mounting Type: Recessed                                                                                                                             |
| Mounting Location: Ceiling                                                                                                                          |
| Subcategory: Downlight                                                                                                                              |
| PHYSICAL                                                                                                                                            |
| Shape: Square                                                                                                                                       |
| Length (mm): 119                                                                                                                                    |
| Length (in): 4 <sup>11</sup> / <sub>16</sub>                                                                                                        |
| Width (mm): 119                                                                                                                                     |
| Width (in): 4 11/16                                                                                                                                 |
| Depth (mm): 132                                                                                                                                     |
| Depth (in): $5\frac{3}{16}$                                                                                                                         |
| Ceiling Thickness (mm): 10 / 12.5 / 15                                                                                                              |
| Ceiling Thickness (in): 3/8 or 1/2 or 9/16                                                                                                          |
| Min. Recessing Depth (mm): 200                                                                                                                      |
| Min. Recessing Depth (in): 7 1/8                                                                                                                    |
| Light Distribution: Adjustable / Downlight                                                                                                          |
| Weight (kg): 0.544                                                                                                                                  |
| Weight (lbs): 1.2                                                                                                                                   |
| Fixture Finish: SSR / BKV / CWI / CRY / HAB / UFT / ITA / RUA / FTG / MYG / LOD / PUS / FRO / FUP / KIA / POP / BLS / SPG / MEY / GOH / GUM / CHC / |
|                                                                                                                                                     |

| Mounting Type: Recessed  Mounting Location: Ceiling  Subcategory: Downlight  PHYSICAL  Shape: Square  Length (mm): 119  Length (in): 4 11/16  Width (mm): 119  Width (in): 4 11/16  Depth (in): 3 11/16  Depth (in): 5 1/16  Min. Recessing Depth (mm): 150  Min. Recessing Depth (in): 5 1/16  Light Distribution: Adjustable / Downlight  Weight (kg): 0.544  Weight (lbs): 1.2  Fixture Finis SSR / BKV / CWI / CRY / HAB / UFT / ITA / RUA / FTG / MYG / IND / CRY / HAB / UFT / ITA / RUA / FTG / MYG / IND / CRY / HAB / UFT / ITA / RUA / FTG / MYG / IND / CRY / HAB / UFT / ITA / RUA / FTG / MYG / IND / CRY / HAB / UFT / ITA / RUA / FTG / MYG / IND / CRY / HAB / UFT / ITA / RUA / FTG / MYG / IND / CRY / | Division. Architecturat                                                                                                                             |
|--------------------------------------------------------------------------------------------------------------------------------------------------------------------------------------------------------------------------------------------------------------------------------------------------------------------------------------------------------------------------------------------------------------------------------------------------------------------------------------------------------------------------------------------------------------------------------------------------------------------------------------------------------------------------------------------------------------------------------------------------------------------------------------------------------------------------------------------------------------------------------------------------------------------------------------------------------------------------------------------------------------------------------------------------------------------------------------------------------------------------------------------------------------------------------------------------------------------------------------------------------------------------------------------------------------------------------------------------------------------------------------------------------------------------------------------------------------------------------------------------------------------------------------------------------------------------------------------------------------------------------------------------------------------------------------------------------------------------------------------------------------------------------------------------------------------------------------------------------------------------------------------------------------------------------------------------------------------------------------------------------------------------------------------------------------------------------------------------------------------------------|-----------------------------------------------------------------------------------------------------------------------------------------------------|
| Subcategory: Downlight  PHYSICAL  Shape: Square  Length (mm): 119  Length (in): $4^{11}/_{16}$ Width (mm): 119  Width (in): $4^{11}/_{16}$ Depth (mm): 132  Depth (in): $5^{11}/_{16}$ Min. Recessing Depth (mm): 150  Min. Recessing Depth (in): $5^{11}/_{16}$ Light Distribution: Adjustable / Downlight  Weight (kg): 0.544  Weight (lbs): 1.2  Fixture Finish: SSR / BKV / CWI / CRY / HAB / UFT / ITA / RUA / FTG / MYG /                                                                                                                                                                                                                                                                                                                                                                                                                                                                                                                                                                                                                                                                                                                                                                                                                                                                                                                                                                                                                                                                                                                                                                                                                                                                                                                                                                                                                                                                                                                                                                                                                                                                                                | Mounting Type: Recessed                                                                                                                             |
| PHYSICAL Shape: Square Length (mm): 119 Length (in): $4^{11}/_{16}$ Width (mm): 119 Width (in): $4^{11}/_{16}$ Depth (mm): 132 Depth (in): $5^{3}/_{16}$ Min. Recessing Depth (mm): 150 Min. Recessing Depth (in): $5^{3}/_{8}$ Light Distribution: Adjustable / Downlight Weight (kg): 0.544 Weight (lbs): 1.2 Fixture Finish: SSR / BKV / CWI / CRY / HAB / UFT / ITA / RUA / FTG / MYG /                                                                                                                                                                                                                                                                                                                                                                                                                                                                                                                                                                                                                                                                                                                                                                                                                                                                                                                                                                                                                                                                                                                                                                                                                                                                                                                                                                                                                                                                                                                                                                                                                                                                                                                                    | Mounting Location: Ceiling                                                                                                                          |
| Shape: Square  Length (mm): 119  Length (in): $4^{11}/_{16}$ Width (mm): 119  Width (in): $4^{11}/_{16}$ Depth (mm): 132  Depth (in): $5^{3}/_{16}$ Min. Recessing Depth (mm): 150  Min. Recessing Depth (in): $5^{7}/_{8}$ Light Distribution: Adjustable / Downlight  Weight (kg): 0.544  Weight (lbs): 1.2  Fixture Finish: SSR / BKV / CWI / CRY / HAB / UFT / ITA / RUA / FTG / MYG /                                                                                                                                                                                                                                                                                                                                                                                                                                                                                                                                                                                                                                                                                                                                                                                                                                                                                                                                                                                                                                                                                                                                                                                                                                                                                                                                                                                                                                                                                                                                                                                                                                                                                                                                     | Subcategory: Downlight                                                                                                                              |
| Length (mm): 119 Length (in): $4^{11}/_{16}$ Width (mm): 119 Width (in): $4^{11}/_{16}$ Depth (mm): 132 Depth (in): $5^{3}/_{16}$ Min. Recessing Depth (mm): 150 Min. Recessing Depth (in): $5^{7}/_{8}$ Light Distribution: Adjustable / Downlight Weight (kg): 0.544 Weight (lbs): 1.2 Fixture Finish: SSR / BKV / CWI / CRY / HAB / UFT / ITA / RUA / FTG / MYG /                                                                                                                                                                                                                                                                                                                                                                                                                                                                                                                                                                                                                                                                                                                                                                                                                                                                                                                                                                                                                                                                                                                                                                                                                                                                                                                                                                                                                                                                                                                                                                                                                                                                                                                                                           | PHYSICAL                                                                                                                                            |
| Length (in): 4 $^{11}$ / $_{16}$ Width (mm): 119 Width (in): 4 $^{11}$ / $_{16}$ Depth (mm): 132 Depth (in): 5 $^{3}$ / $_{16}$ Min. Recessing Depth (imm): 150 Min. Recessing Depth (in): 5 $^{7}$ / $_{8}$ Light Distribution: Adjustable / Downlight Weight (kg): 0.544 Weight (lbs): 1.2 Fixture Finish: SSR / BKV / CWI / CRY / HAB / UFT / ITA / RUA / FTG / MYG /                                                                                                                                                                                                                                                                                                                                                                                                                                                                                                                                                                                                                                                                                                                                                                                                                                                                                                                                                                                                                                                                                                                                                                                                                                                                                                                                                                                                                                                                                                                                                                                                                                                                                                                                                       | Shape: Square                                                                                                                                       |
| Width (mm): 119 Width (in): 4 <sup>11</sup> / <sub>16</sub> Depth (mm): 132 Depth (in): 5 <sup>3</sup> / <sub>16</sub> Min. Recessing Depth (mm): 150 Min. Recessing Depth (in): 5 <sup>7</sup> / <sub>8</sub> Light Distribution: Adjustable / Downlight Weight (kg): 0.544 Weight (lbs): 1.2 Fixture Finish: SSR / BKV / CWI / CRY / HAB / UFT / ITA / RUA / FTG / MYG /                                                                                                                                                                                                                                                                                                                                                                                                                                                                                                                                                                                                                                                                                                                                                                                                                                                                                                                                                                                                                                                                                                                                                                                                                                                                                                                                                                                                                                                                                                                                                                                                                                                                                                                                                     | Length (mm): 119                                                                                                                                    |
| Width (in): $4^{11}\!\!/_{16}$ Depth (mm): 132 Depth (in): $5^{3}\!\!/_{16}$ Min. Recessing Depth (in): $5^{7}\!\!/_{6}$ Light Distribution: Adjustable / Downlight Weight (kg): 0.544 Weight (lbs): 1.2 Fixture Finish: SSR / BKV / CWI / CRY / HAB / UFT / ITA / RUA / FTG / MYG /                                                                                                                                                                                                                                                                                                                                                                                                                                                                                                                                                                                                                                                                                                                                                                                                                                                                                                                                                                                                                                                                                                                                                                                                                                                                                                                                                                                                                                                                                                                                                                                                                                                                                                                                                                                                                                           | Length (in): 4 11/16                                                                                                                                |
| Depth (mm): 132  Depth (in): 5 $\frac{3}{16}$ Min. Recessing Depth (in): 5 $\frac{7}{6}$ Min. Recessing Depth (in): 5 $\frac{7}{6}$ Light Distribution: Adjustable / Downlight  Weight (kg): 0.544  Weight (lbs): 1.2  Fixture Finish: SSR / BKV / CWI / CRY / HAB / UFT / ITA / RUA / FTG / MYG /                                                                                                                                                                                                                                                                                                                                                                                                                                                                                                                                                                                                                                                                                                                                                                                                                                                                                                                                                                                                                                                                                                                                                                                                                                                                                                                                                                                                                                                                                                                                                                                                                                                                                                                                                                                                                             | Width (mm): 119                                                                                                                                     |
| Depth (in): 5 $\frac{7}{16}$ Min. Recessing Depth (mm): 150 Min. Recessing Depth (in): 5 $\frac{7}{8}$ Light Distribution: Adjustable / Downlight Weight (kg): 0.544 Weight (lbs): 1.2 Fixture Finish: SSR / BKV / CWI / CRY / HAB / UFT / ITA / RUA / FTG / MYG /                                                                                                                                                                                                                                                                                                                                                                                                                                                                                                                                                                                                                                                                                                                                                                                                                                                                                                                                                                                                                                                                                                                                                                                                                                                                                                                                                                                                                                                                                                                                                                                                                                                                                                                                                                                                                                                             | Width (in): 4 11/16                                                                                                                                 |
| Min. Recessing Depth (mm): 150 Min. Recessing Depth (in): 5 $\frac{7}{8}$ Light Distribution: Adjustable / Downlight Weight (kg): 0.544 Weight (lbs): 1.2 Fixture Finish: SSR / BKV / CWI / CRY / HAB / UFT / ITA / RUA / FTG / MYG /                                                                                                                                                                                                                                                                                                                                                                                                                                                                                                                                                                                                                                                                                                                                                                                                                                                                                                                                                                                                                                                                                                                                                                                                                                                                                                                                                                                                                                                                                                                                                                                                                                                                                                                                                                                                                                                                                          | Depth (mm): 132                                                                                                                                     |
| Min. Recessing Depth (in): 5 \(^7\)_8 Light Distribution: Adjustable / Downlight Weight (kg): 0.544 Weight (lbs): 1.2 Fixture Finish: SSR / BKV / CWI / CRY / HAB / UFT / ITA / RUA / FTG / MYG /                                                                                                                                                                                                                                                                                                                                                                                                                                                                                                                                                                                                                                                                                                                                                                                                                                                                                                                                                                                                                                                                                                                                                                                                                                                                                                                                                                                                                                                                                                                                                                                                                                                                                                                                                                                                                                                                                                                              | Depth (in): 5 <sup>3</sup> / <sub>16</sub>                                                                                                          |
| Light Distribution: Adjustable / Downlight Weight (kg): 0.544 Weight (lbs): 1.2 Fixture Finish: SSR / BKV / CWI / CRY / HAB / UFT / ITA / RUA / FTG / MYG /                                                                                                                                                                                                                                                                                                                                                                                                                                                                                                                                                                                                                                                                                                                                                                                                                                                                                                                                                                                                                                                                                                                                                                                                                                                                                                                                                                                                                                                                                                                                                                                                                                                                                                                                                                                                                                                                                                                                                                    | Min. Recessing Depth (mm): 150                                                                                                                      |
| Weight (kg): 0.544 Weight (lbs): 1.2 Fixture Finish: SSR / BKV / CWI / CRY / HAB / UFT / ITA / RUA / FTG / MYG /                                                                                                                                                                                                                                                                                                                                                                                                                                                                                                                                                                                                                                                                                                                                                                                                                                                                                                                                                                                                                                                                                                                                                                                                                                                                                                                                                                                                                                                                                                                                                                                                                                                                                                                                                                                                                                                                                                                                                                                                               | Min. Recessing Depth (in): 5 1/8                                                                                                                    |
| Weight (lbs): 1.2 Fixture Finish: SSR / BKV / CWI / CRY / HAB / UFT / ITA / RUA / FTG / MYG /                                                                                                                                                                                                                                                                                                                                                                                                                                                                                                                                                                                                                                                                                                                                                                                                                                                                                                                                                                                                                                                                                                                                                                                                                                                                                                                                                                                                                                                                                                                                                                                                                                                                                                                                                                                                                                                                                                                                                                                                                                  | Light Distribution: Adjustable / Downlight                                                                                                          |
| Fixture Finish: SSR / BKV / CWI / CRY / HAB / UFT / ITA / RUA / FTG / MYG /                                                                                                                                                                                                                                                                                                                                                                                                                                                                                                                                                                                                                                                                                                                                                                                                                                                                                                                                                                                                                                                                                                                                                                                                                                                                                                                                                                                                                                                                                                                                                                                                                                                                                                                                                                                                                                                                                                                                                                                                                                                    | Weight (kg): 0.544                                                                                                                                  |
|                                                                                                                                                                                                                                                                                                                                                                                                                                                                                                                                                                                                                                                                                                                                                                                                                                                                                                                                                                                                                                                                                                                                                                                                                                                                                                                                                                                                                                                                                                                                                                                                                                                                                                                                                                                                                                                                                                                                                                                                                                                                                                                                | Weight (lbs): 1.2                                                                                                                                   |
| LOD/POS/PRO/POP/RIA/POP/BLS/SPG/MET/GOH/GOM/CHC/                                                                                                                                                                                                                                                                                                                                                                                                                                                                                                                                                                                                                                                                                                                                                                                                                                                                                                                                                                                                                                                                                                                                                                                                                                                                                                                                                                                                                                                                                                                                                                                                                                                                                                                                                                                                                                                                                                                                                                                                                                                                               | Fixture Finish: SSR / BKV / CWI / CRY / HAB / UFT / ITA / RUA / FTG / MYG / LOD / PUS / FRO / FUP / KIA / POP / BLS / SPG / MEY / GOH / GUM / CHC / |