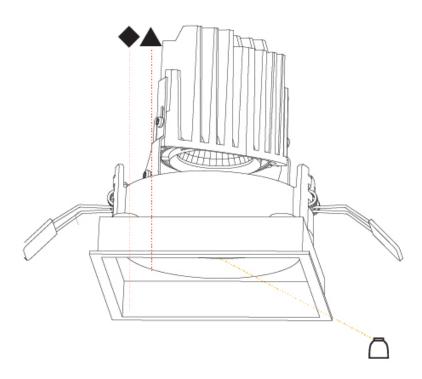

### **GENERAL**

| Series: Bioniq                      |  |
|-------------------------------------|--|
| Subseries: Bioniq Square Adjustable |  |
| Brand: Prolicht                     |  |
| Division: Architectural             |  |
| Mounting Type: Recessed             |  |
| Mounting Location: Ceiling          |  |
| Subcategory: Downlight              |  |

| Mounting Type: Recessed                                                                                                                           |
|---------------------------------------------------------------------------------------------------------------------------------------------------|
| Mounting Location: Ceiling                                                                                                                        |
| Subcategory: Downlight                                                                                                                            |
| PHYSICAL                                                                                                                                          |
| Shape: Square                                                                                                                                     |
| Length (mm): 119                                                                                                                                  |
| Length (in): 4 11/ <sub>16</sub>                                                                                                                  |
| Width (mm): 119                                                                                                                                   |
| Width (in): 4 11/16                                                                                                                               |
| Depth (mm): 132                                                                                                                                   |
| Depth (in): 5 <sup>3</sup> / <sub>16</sub>                                                                                                        |
| Ceiling Thickness (mm): 10 / 12.5 / 15                                                                                                            |
| Ceiling Thickness (in): 3/8 or 1/2 or 9/16                                                                                                        |
| Min. Recessing Depth (mm): 150                                                                                                                    |
| Min. Recessing Depth (in): 5 1/8                                                                                                                  |
| Light Distribution: Adjustable / Downlight                                                                                                        |
| Weight (kg): 0.542                                                                                                                                |
| Weight (lbs): 1.2                                                                                                                                 |
| Fixture Finish: SSR / BKV / CWI / CRY / HAB / UFT / ITA / RUA / FTG / MYG LOD / PUS / FRO / FUP / KIA / POP / BLS / SPG / MEY / GOH / GUM / CHC / |
|                                                                                                                                                   |

### **ELECTRICAL**

COM / ABZ / JAG / OBR / MOS / ROR Fixture Material: Aluminum Die Cast

Cut-out Measurements: 114mm / 4 1/2" x 114mm / 4 1/2"

| Lamp Type: LED                                                                    |
|-----------------------------------------------------------------------------------|
| Input Wattage (W): 16.5                                                           |
| Total Output Wattage (W): 14                                                      |
| Dimming: Tri-Mode (Non-Dimming and Phase Dimming (120Vac only) and 0-10V Dimming) |
| Driver Included: No                                                               |
| Driver Location: Recessed Housing                                                 |
| Driver Type: Constant Current - Universal                                         |
| Driver Class: Class 2                                                             |
| Housing: See components                                                           |
| Input Voltage (V): 120 - 277                                                      |
| Constant Current (MA): 500                                                        |
| IFD                                                                               |