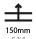

| Mounting Type: Recessed                                                                                                                           |
|---------------------------------------------------------------------------------------------------------------------------------------------------|
| Mounting Location: Ceiling                                                                                                                        |
| Subcategory: Downlight                                                                                                                            |
| PHYSICAL                                                                                                                                          |
| Shape: Square                                                                                                                                     |
| Length (mm): 119                                                                                                                                  |
| Length (in): 4 11/ <sub>16</sub>                                                                                                                  |
| Width (mm): 119                                                                                                                                   |
| Width (in): 4 11/16                                                                                                                               |
| Depth (mm): 132                                                                                                                                   |
| Depth (in): 5 <sup>3</sup> / <sub>16</sub>                                                                                                        |
| Ceiling Thickness (mm): 10 / 12.5 / 15                                                                                                            |
| Ceiling Thickness (in): 3/8 or 1/2 or 9/16                                                                                                        |
| Min. Recessing Depth (mm): 150                                                                                                                    |
| Min. Recessing Depth (in): 5 1/8                                                                                                                  |
| Light Distribution: Adjustable / Downlight                                                                                                        |
| Weight (kg): 0.542                                                                                                                                |
| Weight (lbs): 1.2                                                                                                                                 |
| Fixture Finish: SSR / BKV / CWI / CRY / HAB / UFT / ITA / RUA / FTG / MYG LOD / PUS / FRO / FUP / KIA / POP / BLS / SPG / MEY / GOH / GUM / CHC / |
|                                                                                                                                                   |