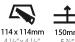

### **ELECTRICAL**

COM / ABZ / JAG / OBR / MOS / ROR Fixture Material: Aluminum Die Cast

Cut-out Measurements: 114mm / 4 1/2" x 114mm / 4 1/2"

| Lamp Type: LED                                                                    |
|-----------------------------------------------------------------------------------|
| Input Wattage (W): 16.5                                                           |
| Total Output Wattage (W): 14                                                      |
| Dimming: Tri-Mode (Non-Dimming and Phase Dimming (120Vac only) and 0-10V Dimming) |
| Driver Included: No                                                               |
| Driver Location: Recessed Housing                                                 |
| Driver Type: Constant Current - Universal                                         |
| Driver Class: Class 2                                                             |
| Housing: See components                                                           |
| Input Voltage (V): 120 - 277                                                      |
| Constant Current (MA): 500                                                        |
| IFD                                                                               |