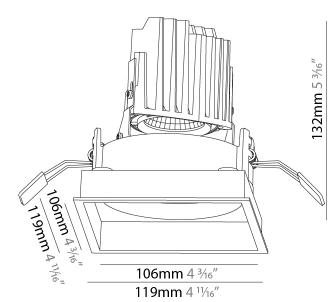

| Mounting Type: Recessed                                                                                                                           |
|---------------------------------------------------------------------------------------------------------------------------------------------------|
| Mounting Location: Ceiling                                                                                                                        |
| Subcategory: Downlight                                                                                                                            |
| PHYSICAL                                                                                                                                          |
| Shape: Square                                                                                                                                     |
| Length (mm): 119                                                                                                                                  |
| Length (in): 4 11/ <sub>16</sub>                                                                                                                  |
| Width (mm): 119                                                                                                                                   |
| Width (in): 4 11/16                                                                                                                               |
| Depth (mm): 132                                                                                                                                   |
| Depth (in): 5 <sup>3</sup> / <sub>16</sub>                                                                                                        |
| Ceiling Thickness (mm): 10 / 12.5 / 15                                                                                                            |
| Ceiling Thickness (in): 3/8 or 1/2 or 9/16                                                                                                        |
| Min. Recessing Depth (mm): 150                                                                                                                    |
| Min. Recessing Depth (in): 5 1/8                                                                                                                  |
| Light Distribution: Adjustable / Downlight                                                                                                        |
| Weight (kg): 0.542                                                                                                                                |
| Weight (lbs): 1.2                                                                                                                                 |
| Fixture Finish: SSR / BKV / CWI / CRY / HAB / UFT / ITA / RUA / FTG / MYG LOD / PUS / FRO / FUP / KIA / POP / BLS / SPG / MEY / GOH / GUM / CHC / |
|                                                                                                                                                   |